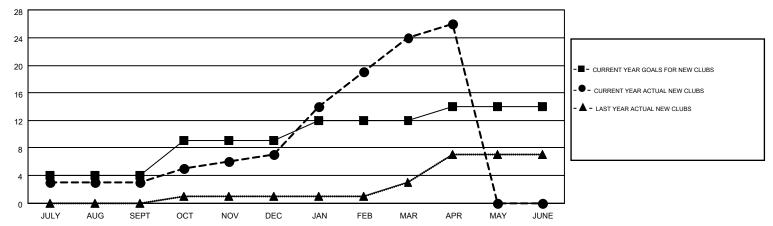

## GOALS AND ACTUAL NEW CLUBS CUMULATIVE

## MONTHLY MEMBERSHIP PROGRESS REPORT

**LOCATION: SINGAPORE** 

Results as of: 4/30/2015

Multiple District 308

**DATUK NAGARATNAM** 

 $\mathsf{GMT}\;\mathsf{CA}\;5$ 

| Clubs         |                  |                   |                  |                  | Members               |                    |                                        |                    |                  |  |
|---------------|------------------|-------------------|------------------|------------------|-----------------------|--------------------|----------------------------------------|--------------------|------------------|--|
|               | RESU             | LTS FOR 2014-2015 | i                |                  | RESULTS FOR 2014-2015 |                    |                                        |                    |                  |  |
| QUARTER       | NEW CLUB<br>GOAL | NEW CLUBS         | DROPPED<br>CLUBS | NET<br>GAIN/LOSS | QUARTER               | NEW MEMBER<br>GOAL | CHARTER AND<br>NEW<br>MEMBERS<br>ADDED | DROPPED<br>MEMBERS | NET<br>GAIN/LOSS |  |
| JULY/AUG/SEPT | 4                | 3                 | 1                | 2                | JULY/AUG/SEPT         | 332                | 619                                    | 222                | 397              |  |
| OCT/NOV/DEC   | 5                | 4                 | 1                | 3                | OCT/NOV/DEC           | 344                | 528                                    | 176                | 352              |  |
| JAN/FEB/MAR   | 3                | 17                | 2                | 15               | JAN/FEB/MAR           | 215                | 775                                    | 168                | 607              |  |
| APR/MAY/JUNE  | 2                | 2                 | 2                | 0                | APR/MAY/JUNE          | 69                 | 142                                    | 53                 | 89               |  |