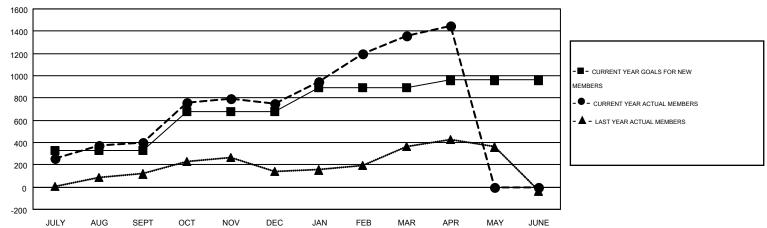

## GOALS AND ACTUAL MEMBERS CUMULATIVE

| DROPPED CLUBS: 6  DROPPED MEMBERS   |                        | 275 CLUBS OF 366 ADDED 1 OR MORE<br>NEW MEMBERS | GENDER DISTRIBU  MALE  FEMALE                              | TION<br>7,434 (69.72%)<br>3,228 (30.28%) |                   |
|-------------------------------------|------------------------|-------------------------------------------------|------------------------------------------------------------|------------------------------------------|-------------------|
| DECEASED CLUB CANCELLED OTHER TOTAL | 37<br>50<br>532<br>619 | CLICK HERE FOR HEALTH ASSESSMENT DATA           | FAMILY UNIT MEMBERS HEAD OF HOUSEHOLD NON-HEAD OF HOUSEHOL | D                                        | 898<br>407<br>491 |

## MONTHLY MEMBERSHIP PROGRESS REPORT

**LOCATION: SINGAPORE** 

Results as of: 4/30/2015

Multiple District 308

**DATUK NAGARATNAM** 

 $\mathsf{GMT}\;\mathsf{CA}\;5$ 

| Clubs         |                  |                   |                  |                  | Members               |                    |                                        |                    |                  |  |
|---------------|------------------|-------------------|------------------|------------------|-----------------------|--------------------|----------------------------------------|--------------------|------------------|--|
|               | RESU             | LTS FOR 2014-2015 | i                |                  | RESULTS FOR 2014-2015 |                    |                                        |                    |                  |  |
| QUARTER       | NEW CLUB<br>GOAL | NEW CLUBS         | DROPPED<br>CLUBS | NET<br>GAIN/LOSS | QUARTER               | NEW MEMBER<br>GOAL | CHARTER AND<br>NEW<br>MEMBERS<br>ADDED | DROPPED<br>MEMBERS | NET<br>GAIN/LOSS |  |
| JULY/AUG/SEPT | 4                | 3                 | 1                | 2                | JULY/AUG/SEPT         | 332                | 619                                    | 222                | 397              |  |
| OCT/NOV/DEC   | 5                | 4                 | 1                | 3                | OCT/NOV/DEC           | 344                | 528                                    | 176                | 352              |  |
| JAN/FEB/MAR   | 3                | 17                | 2                | 15               | JAN/FEB/MAR           | 215                | 775                                    | 168                | 607              |  |
| APR/MAY/JUNE  | 2                | 2                 | 2                | 0                | APR/MAY/JUNE          | 69                 | 142                                    | 53                 | 89               |  |